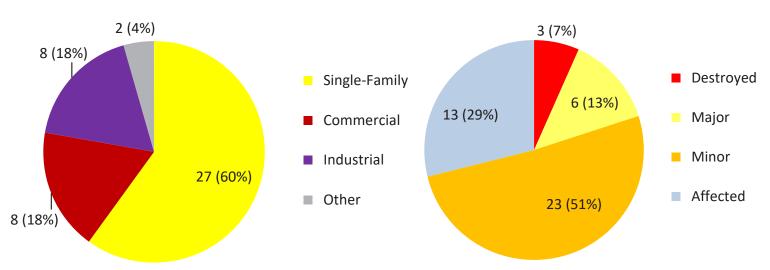

## **Affected Land Uses**

## **Types of Damage**

|               | Destroyed  | Major      | Minor       | Affected    |
|---------------|------------|------------|-------------|-------------|
| Single Family | 1 (33.3%)  | 3 (50.0%)  | 15 (65.2%)  | 8 (61.5%)   |
| Multi Family  | 0 (0.0%)   | 0 (0.0%)   | 0 (0.0%)    | 0 (0.0%)    |
| Commercial    | 1 (33.3%)  | 1 (16.7%)  | 4 (17.4%)   | 2 (15.4%)   |
| Industrial    | 1 (33.3%)  | 1 (16.7%)  | 4 (17.4%)   | 2 (15.4%)   |
| Other         | 0 (0.0%)   | 1 (16.7%)  | 0 (0.0%)    | 1 (7.7%)    |
| Total         | 3 (100.0%) | 6 (100.0%) | 23 (100.0%) | 13 (100.0%) |