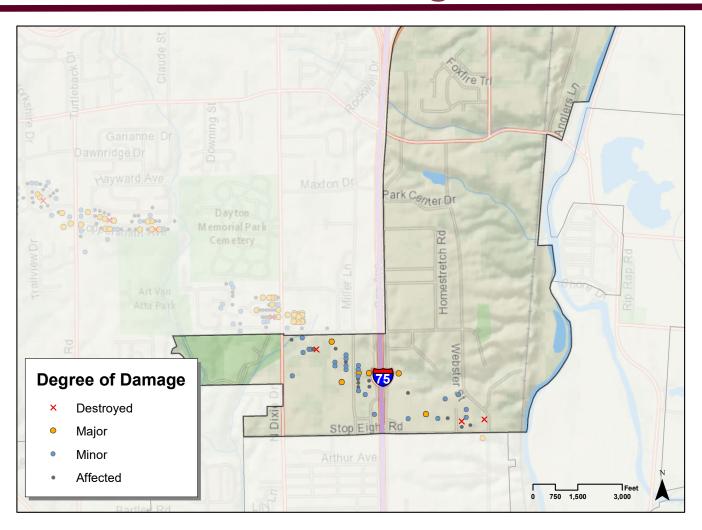

## Vandalia Tornado Damage Assessment

Date Produced: 11/12/2019 Montgomery County Auditor Produced by MVRPC