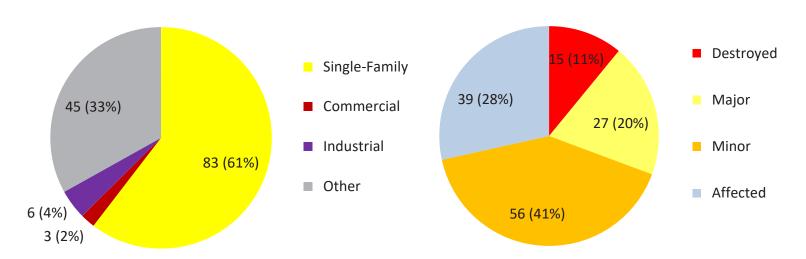

## **Affected Land Uses**

## **Types of Damage**

|               | Destroyed   | Major       | Minor       | Affected    |
|---------------|-------------|-------------|-------------|-------------|
| Single Family | 10 (66.7%)  | 20 (74.1%)  | 30 (53.6%)  | 23 (59.0%)  |
| Multi Family  | 0 (0.0%)    | 0 (0.0%)    | 0 (0.0%)    | 0 (0.0%)    |
| Commercial    | 2 (13.3%)   | 0 (0.0%)    | 1 (1.8%)    | 0 (0.0%)    |
| Industrial    | 1 (6.7%)    | 0 (0.0%)    | 3 (5.4%)    | 2 (5.1%)    |
| Other         | 2 (13.3%)   | 7 (25.9%)   | 22 (39.3%)  | 14 (35.9%)  |
| Total         | 15 (100.0%) | 27 (100.0%) | 56 (100.0%) | 39 (100.0%) |