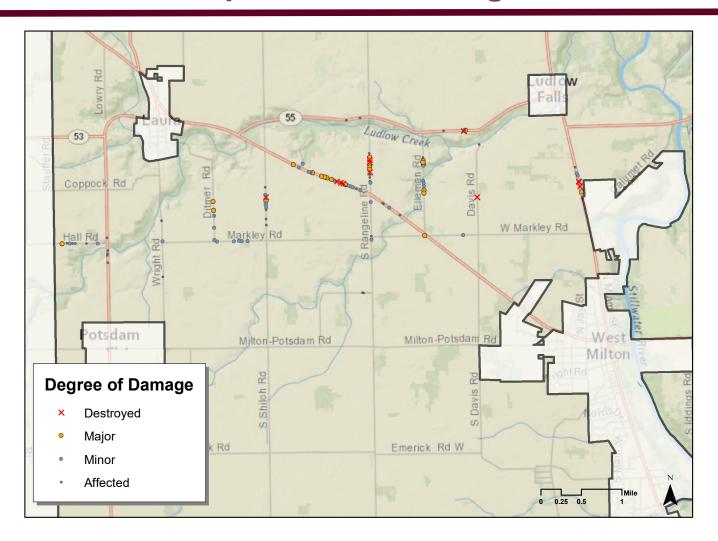

## **Union Township Tornado Damage Assessment**

Date Produced: 11/12/2019 Miami County EMA Produced by MVRPC