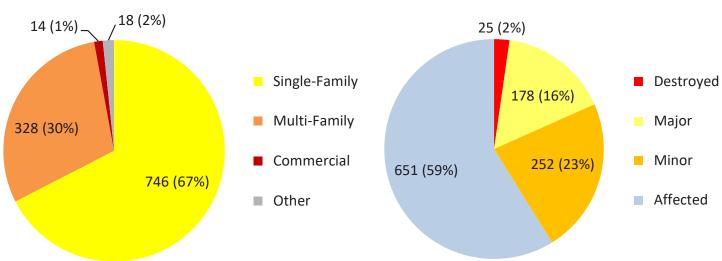

## **Affected Land Uses**

## **Types of Damage**

|               | Destroyed   | Major        | Minor        | Affected     |
|---------------|-------------|--------------|--------------|--------------|
| Single Family | 22 (88.0%)  | 148 (83.1%)  | 202 (80.2%)  | 374 (57.5%)  |
| Multi Family  | 2 (8.0%)    | 18 (8.1%)    | 45 (17.9%)   | 263 (40.4%)  |
| Commercial    | 0 (0.0%)    | 5 (2.5%)     | 2 (0.8%)     | 7 (1.1%)     |
| Industrial    | 0 (0.0%)    | 0 (0.0%)     | 0 (0.0%)     | 0 (0.0%)     |
| Other         | 1 (4.0%)    | 7 (3.9%)     | 3 (1.2%)     | 7 (1.1%)     |
| Total         | 25 (100.0%) | 178 (100.0%) | 252 (100.0%) | 651 (100.0%) |