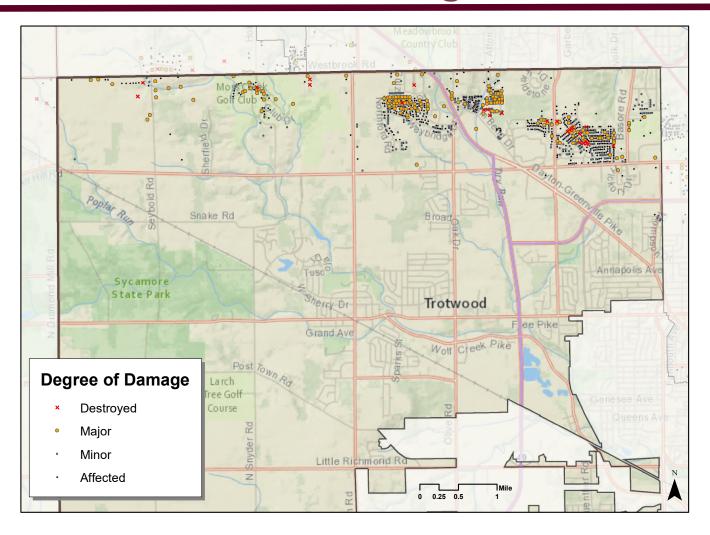

## **Trotwood Tornado Damage Assessment**

## **Types of Damage**

|               | Destroyed   | Major        | Minor        | Affected     |
|---------------|-------------|--------------|--------------|--------------|
| Single Family | 22 (88.0%)  | 148 (83.1%)  | 202 (80.2%)  | 374 (57.5%)  |
| Multi Family  | 2 (8.0%)    | 18 (8.1%)    | 45 (17.9%)   | 263 (40.4%)  |
| Commercial    | 0 (0.0%)    | 5 (2.5%)     | 2 (0.8%)     | 7 (1.1%)     |
| Industrial    | 0 (0.0%)    | 0 (0.0%)     | 0 (0.0%)     | 0 (0.0%)     |
| Other         | 1 (4.0%)    | 7 (3.9%)     | 3 (1.2%)     | 7 (1.1%)     |
| Total         | 25 (100.0%) | 178 (100.0%) | 252 (100.0%) | 651 (100.0%) |