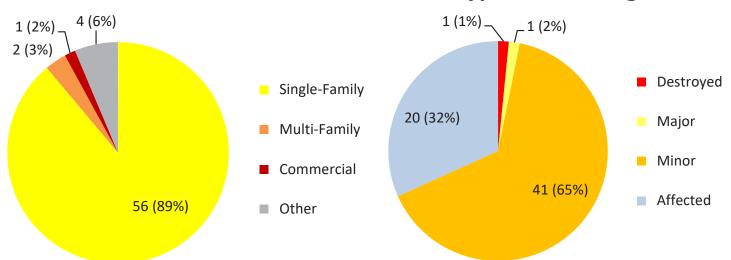

## **Riverside Tornado Damage Assessment**

**Affected Land Uses** 

|               | Destroyed  | Major      | Minor       | Affected    |
|---------------|------------|------------|-------------|-------------|
| Single Family | 0 (0.0%)   | 0 (0.0%)   | 40 (97.6%)  | 16 (80.0%)  |
| Multi Family  | 1 (100.0%) | 0 (0.0%)   | 0 (0.0%)    | 1 (5.0%)    |
| Commercial    | 0 (0.0%)   | 0 (0.0%)   | 1 (2.4%)    | 0 (0.0%)    |
| Industrial    | 0 (0.0%)   | 0 (0.0%)   | 0 (0.0%)    | 0 (0.0%)    |
| Other         | 0 (0.0%)   | 1 (100.0%) | 0 (0.0%)    | 3 (15.0%)   |
| Total         | 1 (100.0%) | 1 (100.0%) | 41 (100.0%) | 20 (100.0%) |

## **Types of Damage**

Date Produced: 11/12/2019 Montgomery County Auditor Produced by MVRPC