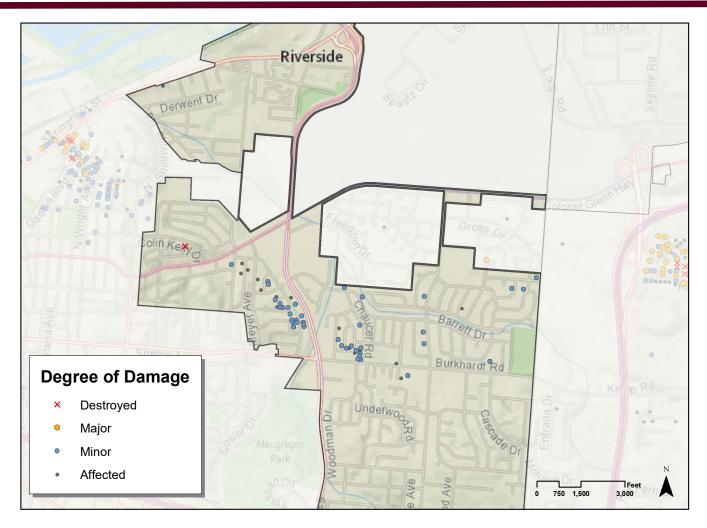

## **Riverside Tornado Damage Assessment**

**Affected Land Uses** 

|               | Destroyed  | Major      | Minor       | Affected    |
|---------------|------------|------------|-------------|-------------|
| Single Family | 0 (0.0%)   | 0 (0.0%)   | 40 (97.6%)  | 16 (80.0%)  |
| Multi Family  | 1 (100.0%) | 0 (0.0%)   | 0 (0.0%)    | 1 (5.0%)    |
| Commercial    | 0 (0.0%)   | 0 (0.0%)   | 1 (2.4%)    | 0 (0.0%)    |
| Industrial    | 0 (0.0%)   | 0 (0.0%)   | 0 (0.0%)    | 0 (0.0%)    |
| Other         | 0 (0.0%)   | 1 (100.0%) | 0 (0.0%)    | 3 (15.0%)   |
| Total         | 1 (100.0%) | 1 (100.0%) | 41 (100.0%) | 20 (100.0%) |