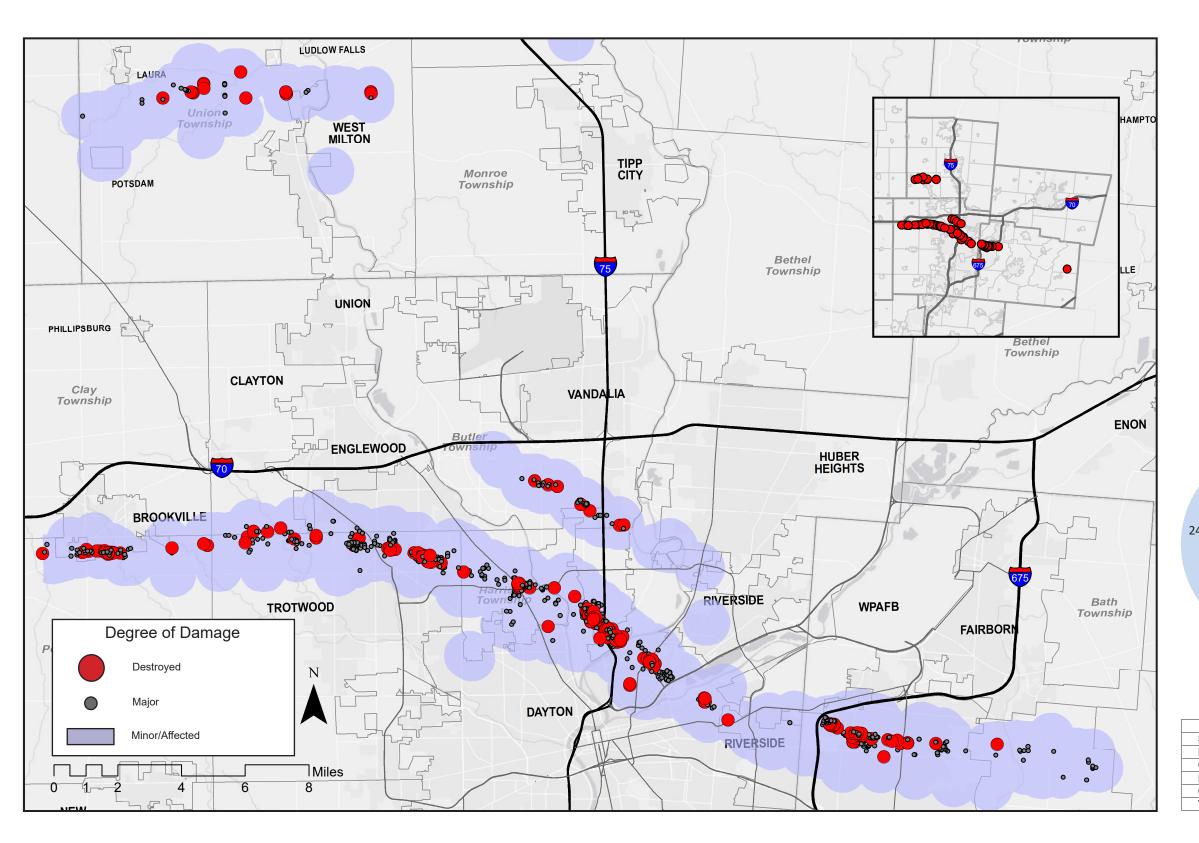

## **Regional Tornado Damage Assessment -**

| Jurisdiction    | # of Properties Impacted | %       |
|-----------------|--------------------------|---------|
| GREENE          | 1178                     | 20.47%  |
| Beavercreek     | 1039                     | 18.05%  |
| Beavercreek Twp | 135                      | 2.35%   |
| Ross Twp        | 4                        | 0.07%   |
| MIAMI           | 143                      | 2.48%   |
| Concord Twp     | 1                        | 0.02%   |
| Potsdam         | 5                        | 0.09%   |
| Union Twp       | 137                      | 2.38%   |
| MONTGOMERY      | 4434                     | 77.05%  |
| Brookville      | 213                      | 3.70%   |
| Butler Twp      | 168                      | 2.92%   |
| Clayton         | 62                       | 1.08%   |
| Dayton          | 825                      | 14.34%  |
| Englewood       | 54                       | 0.94%   |
| Harrison Twp    | 1850                     | 32.15%  |
| Perry Twp       | 48                       | 0.83%   |
| Riverside       | 63                       | 1.09%   |
| Trotwood        | 1106                     | 19.22%  |
| Vandalia        | 45                       | 0.78%   |
| TOTAL           | 5755                     | 100.00% |