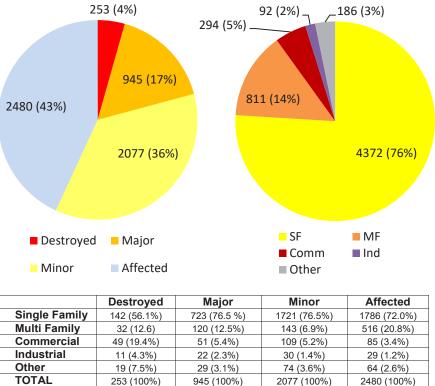

## **Regional Tornado Damage Assessment -**

| Jurisdiction    | # of Properties Impacted | %       |
|-----------------|--------------------------|---------|
| GREENE          | 1178                     | 20.47%  |
| Beavercreek     | 1039                     | 18.05%  |
| Beavercreek Twp | 135                      | 2.35%   |
| Ross Twp        | 4                        | 0.07%   |
| MIAMI           | 143                      | 2.48%   |
| Concord Twp     | 1                        | 0.02%   |
| Potsdam         | 5                        | 0.09%   |
| Union Twp       | 137                      | 2.38%   |
| MONTGOMERY      | 4434                     | 77.05%  |
| Brookville      | 213                      | 3.70%   |
| Butler Twp      | 168                      | 2.92%   |
| Clayton         | 62                       | 1.08%   |
| Dayton          | 825                      | 14.34%  |
| Englewood       | 54                       | 0.94%   |
| Harrison Twp    | 1850                     | 32.15%  |
| Perry Twp       | 48                       | 0.83%   |
| Riverside       | 63                       | 1.09%   |
| Trotwood        | 1106                     | 19.22%  |
| Vandalia        | 45                       | 0.78%   |
| TOTAL           | 5755                     | 100.00% |