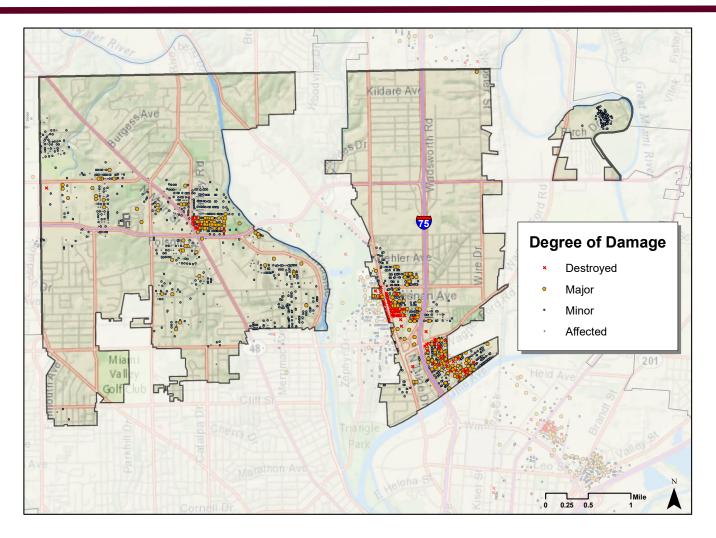

## **Harrison Township Tornado Damage Assessment**

Date Produced: 11/12/2019 Montgomery County Auditor Produced by MVRPC