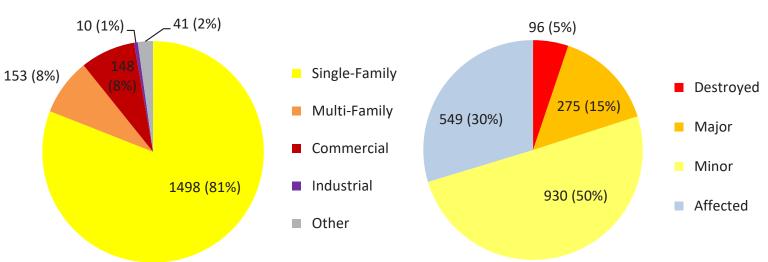

## **Affected Land Uses**

## **Types of Damage**

|               | Destroyed   | Major        | Minor        | Affected     |
|---------------|-------------|--------------|--------------|--------------|
| Single Family | 51 (53.1%)  | 228 (82.9%)  | 844 (90.8%)  | 375 (68.3%)  |
| Multi Family  | 2 (2.1%)    | 14 (5.1%)    | 14 (1.5%)    | 123 (22.4%)  |
| Commercial    | 36 (37.5%)  | 28 (10.2%)   | 48 (5.2%)    | 36 (6.6%)    |
| Industrial    | 0 (0.0%)    | 3 (1.1%)     | 3 (0.3%)     | 4 (0.7%)     |
| Other         | 7 (7.3%)    | 2 (0.7%)     | 21 (2.3%)    | 11 (2.0%)    |
| Total         | 96 (100.0%) | 275 (100.0%) | 930 (100.0%) | 549 (100.0%) |