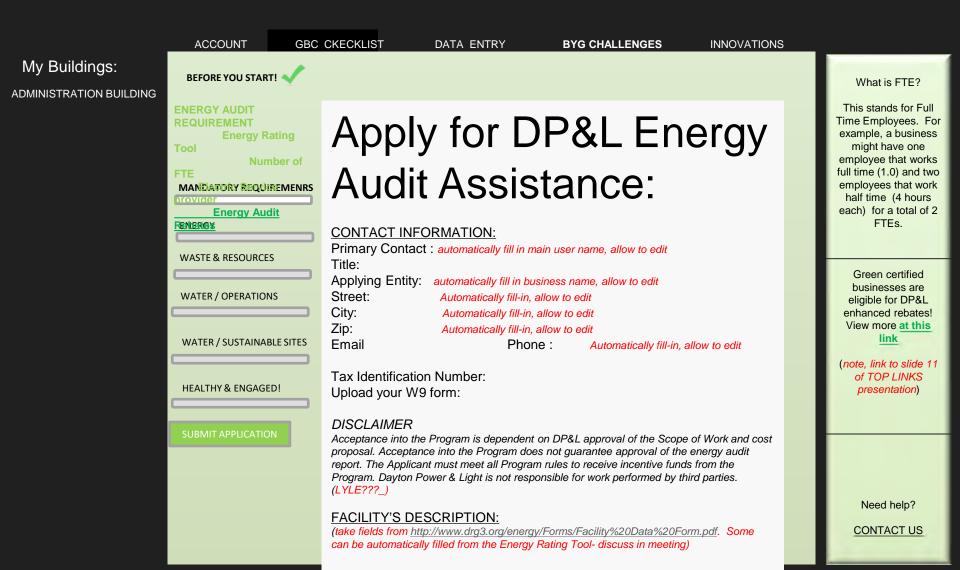

# Automated, easy to use ...

Everything will be automated, just fill in a few fields