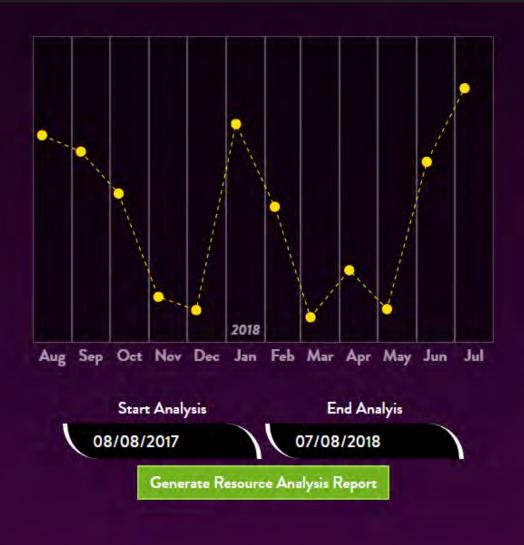

### Welcome to Dayton Regional Green Energy Rating Tool!

| Amount<br>kWh | Meter Read Date<br>(mm-dd-yyyy) | Weather<br>*F |   |
|---------------|---------------------------------|---------------|---|
| 7439          | 8-8-2017                        | 73.1          | Х |
| 7111          | 9-8-2017                        | 68.7          | х |
| 6278          | 10-8-2017                       | 67            | x |
| 4200          | 11-8-2017                       | 53.9          | х |
| 3936          | 12-8-2017                       | 39.5          | x |
| 7680          | 1-8-2018                        | 21.6          | x |
| 6020          | 2-8-2018                        | 29.9          | x |
| 3800          | 3-8-2018                        | 40.4          | x |
| 4733          | 4-8-2018                        | 36.8          | x |
| 3960          | 5-8-2018                        | 51.7          | x |
| 6905          | 6-8-2018                        | 70.8          | x |
| 8399          | 7-8-2018                        | 75            | x |