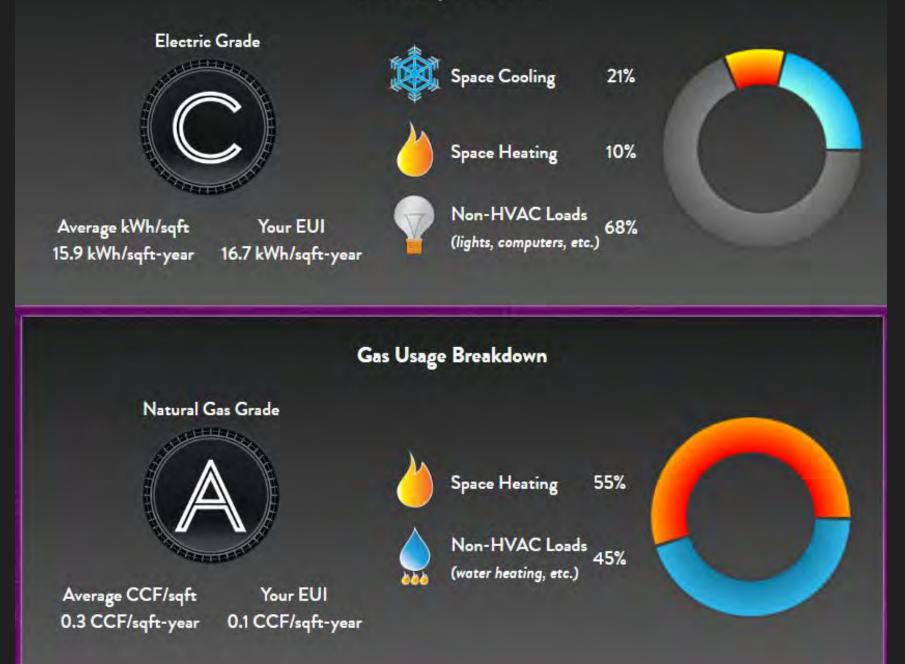

| х |
| 6278          | 10-8-2017                       | 67            | x |
| 4200          | 11-8-2017                       | 53.9          | х |
| 3936          | 12-8-2017                       | 39.5          | x |
| 7680          | 1-8-2018                        | 21.6          | x |
| 6020          | 2-8-2018                        | 29.9          | x |
| 3800          | 3-8-2018                        | 40.4          | x |
| 4733          | 4-8-2018                        | 36.8          | x |
| 3960          | 5-8-2018                        | 51.7          | x |
| 6905          | 6-8-2018                        | 70.8          | x |
| 8399          | 7-8-2018                        | 75            | x |

+ Add Row

Import Utility Data



### **Electricity Breakdown**





### MONTGOMERY COUNTY

Lamees Mubaslat

**CERTIFY YOUR BUSINESS** 

ADMINTRATION BUILDING- Application in progress



# TRACK YOUR PROGRESS



Participation in the contest is tracked through

a point system and measured in 4 areas:



ENERGY SAVINGS WATER CONSERVATION WASTE REDUCTION





### MONTGOMERYCOUNTY

Lamees Mubaslat

ADMINTRATION BUILDING - Participating as a GOVERNMENT. Change platform?



My Buildings Administration building

+ ADD NEW APPLICATION

DMCC

FHGYTBBVBVN

## Why a Government Platform?

- Engage local businesses in a fun competition to save energy and resources and save money.
- Help local governments identify /reach their environmental goals.
- Link to regional resources.

Remember, you can add points from the GBC checklist throughout the year!





### MONTGOME