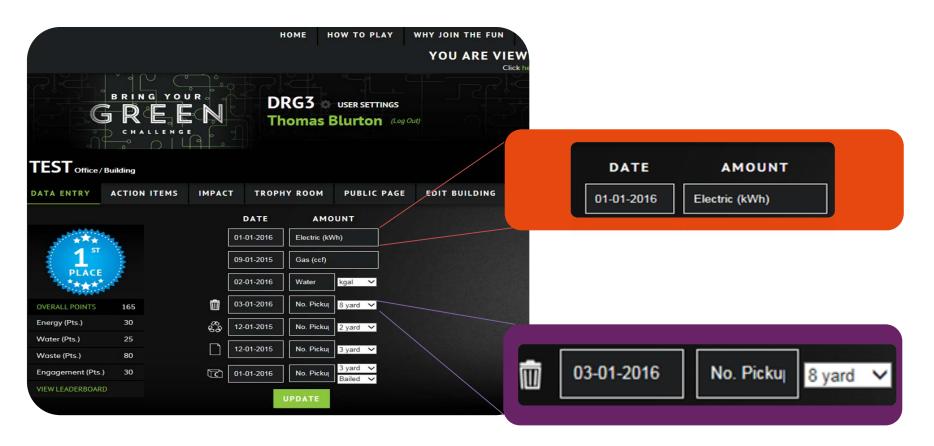

#### TRACK YOUR PROGRESSJOIN THE FUN

Add a New Application

Once you're **Green Certified**, you will have access to an online platform to easily benchmark and track your progress if you choose. Use free energy, water and waste tracking tools

# TRACK YOUR PROGRESS

Participation in the contest is tracked through

a point system and measured in 4 areas:

ENERGY SAVINGS WATER CONSERVATION WASTE REDUCTION