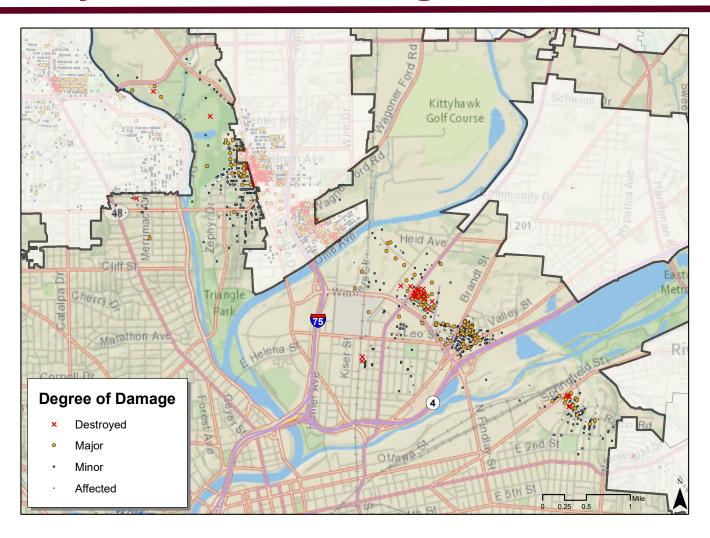

## **Dayton Tornado Damage Assessment**

Date Produced: 11/12/2019 Montgomery County Auditor Produced by MVRPC