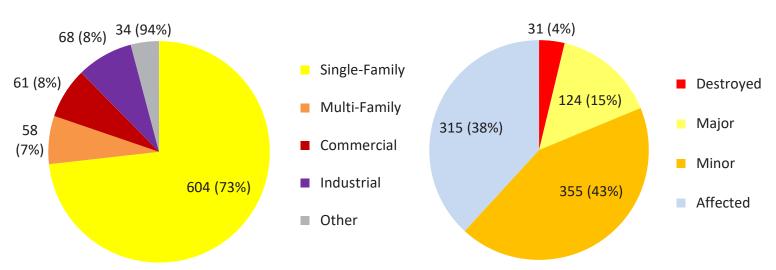

## **Affected Land Uses**

## **Types of Damage**

|               | Destroyed   | Major        | Minor        | Affected     |
|---------------|-------------|--------------|--------------|--------------|
| Single Family | 12 (38.7%)  | 82 (66.1%)   | 266 (74.9%)  | 244 (77.5%)  |
| Multi Family  | 5 (16.1%)   | 13 (10.5%)   | 13 (3.7%)    | 27 (8.6%)    |
| Commercial    | 3 (9.7%)    | 9 (7.3%)     | 35 (9.9%)    | 14 (4.4%)    |
| Industrial    | 9 (29.0%)   | 18 (14.5%)   | 20 (5.6%)    | 21 (6.7%)    |
| Other         | 2 (6.5%)    | 2 (1.6%)     | 21 (5.9%)    | 9 (2.9%)     |
| Total         | 31 (100.0%) | 124 (100.0%) | 355 (100.0%) | 315 (100.0%) |