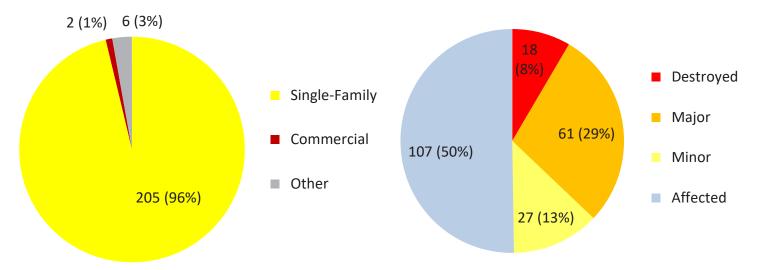

## **Brookville Tornado Damage Assessment**

**Affected Land Uses** 

|               | Destroyed   | Major       | Minor       | Affected     |
|---------------|-------------|-------------|-------------|--------------|
| Single Family | 16 (88.9%)  | 60 (98.4%)  | 26 (96.3%)  | 103 (96.3%)  |
| Multi Family  | 0 (0.0%)    | 0 (0.0%)    | 0 (0.0%)    | 0 (0.0%)     |
| Commercial    | 1 (5.6%)    | 0 (0.0%)    | 0 (0.0%)    | 1 (0.9%)     |
| Industrial    | 0 (0.0%)    | 0 (0.0%)    | 0 (0.0%)    | 0 (0.0%)     |
| Other         | 1 (5.6%)    | 1 (1.6%)    | 1 (3.7%)    | 3 (2.8%)     |
| Total         | 18 (100.0%) | 61 (100.0%) | 27 (100.0%) | 107 (100.0%) |