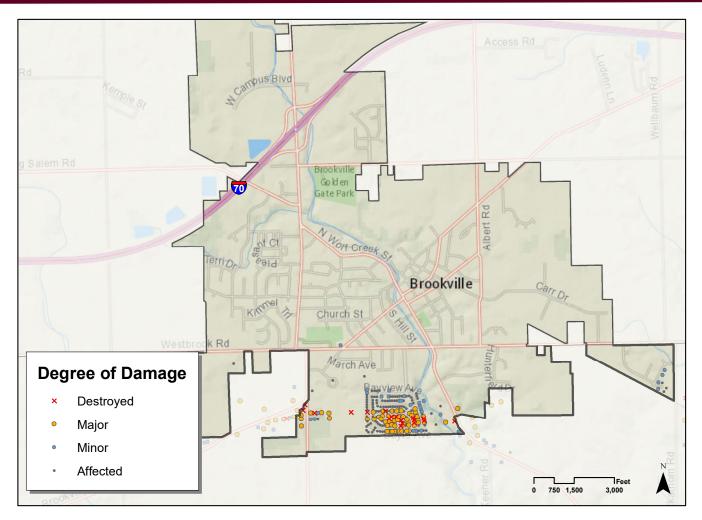

## **Brookville Tornado Damage Assessment**

**Affected Land Uses** 

|               | Destroyed   | Major       | Minor       | Affected     |
|---------------|-------------|-------------|-------------|--------------|
| Single Family | 16 (88.9%)  | 60 (98.4%)  | 26 (96.3%)  | 103 (96.3%)  |
| Multi Family  | 0 (0.0%)    | 0 (0.0%)    | 0 (0.0%)    | 0 (0.0%)     |
| Commercial    | 1 (5.6%)    | 0 (0.0%)    | 0 (0.0%)    | 1 (0.9%)     |
| Industrial    | 0 (0.0%)    | 0 (0.0%)    | 0 (0.0%)    | 0 (0.0%)     |
| Other         | 1 (5.6%)    | 1 (1.6%)    | 1 (3.7%)    | 3 (2.8%)     |
| Total         | 18 (100.0%) | 61 (100.0%) | 27 (100.0%) | 107 (100.0%) |

Date Produced: 11/12/2019 Montgomery County Auditor Produced by MVRPC