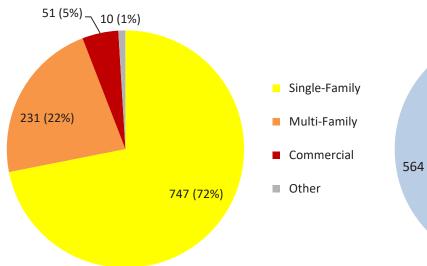

## **Beavercreek Tornado Damage Assessment**

**Affected Land Uses** 

**Types of Damage** 

Date Produced: 11/12/2019 Greene County EMA Produced by MVRPC

|               | Destroyed | Major       | Minor       | Affected    |
|---------------|-----------|-------------|-------------|-------------|
| Single Family | 22 (44%)  | 113 (65.6%) | 173 (68.4%) | 439 (77.8%) |
| Multi Family  | 22 (44%)  | 51 (29.6%)  | 64 (25.3%)  | 94 (16.7%)  |
| Commercial    | 6 (12%)   | 7 (4.1%)    | 14 (5.5%)   | 24 (4.3%)   |
| Industrial    | 0 (0%)    | 0 (0.0%)    | 0 (0%)      | 0 (0.0%)    |
| Other         | 0 (0%)    | 1 (0.6%)    | 2 (0.8%)    | 7 (1.2%)    |
| Total         | 50 (100%) | 172 (100%)  | 253 (100%)  | 564 (100%)  |