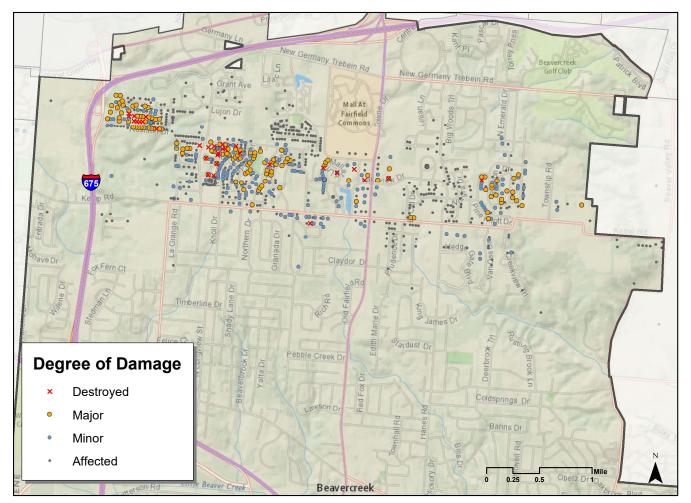

## **Beavercreek Tornado Damage Assessment**

**Affected Land Uses** 

**Types of Damage** 

Date Produced: 11/12/2019 Greene County EMA Produced by MVRPC

|               | Destroyed | Major       | Minor       | Affected    |
|---------------|-----------|-------------|-------------|-------------|
| Single Family | 22 (44%)  | 113 (65.6%) | 173 (68.4%) | 439 (77.8%) |
| Multi Family  | 22 (44%)  | 51 (29.6%)  | 64 (25.3%)  | 94 (16.7%)  |
| Commercial    | 6 (12%)   | 7 (4.1%)    | 14 (5.5%)   | 24 (4.3%)   |
| Industrial    | 0 (0%)    | 0 (0.0%)    | 0 (0%)      | 0 (0.0%)    |
| Other         | 0 (0%)    | 1 (0.6%)    | 2 (0.8%)    | 7 (1.2%)    |
| Total         | 50 (100%) | 172 (100%)  | 253 (100%)  | 564 (100%)  |