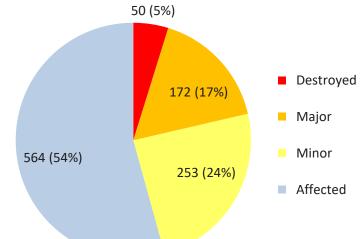

## **Beavercreek Tornado Damage Assessment**

**Affected Land Uses** 

**Types of Damage** 

Date Produced: 11/12/2019 Greene County EMA Produced by MVRPC

|               | Destroyed | Major       | Minor       | Affected    |
|---------------|-----------|-------------|-------------|-------------|
| Single Family | 22 (44%)  | 113 (65.6%) | 173 (68.4%) | 439 (77.8%) |
| Multi Family  | 22 (44%)  | 51 (29.6%)  | 64 (25.3%)  | 94 (16.7%)  |
| Commercial    | 6 (12%)   | 7 (4.1%)    | 14 (5.5%)   | 24 (4.3%)   |
| Industrial    | 0 (0%)    | 0 (0.0%)    | 0 (0%)      | 0 (0.0%)    |
| Other         | 0 (0%)    | 1 (0.6%)    | 2 (0.8%)    | 7 (1.2%)    |
| Total         | 50 (100%) | 172 (100%)  | 253 (100%)  | 564 (100%)  |