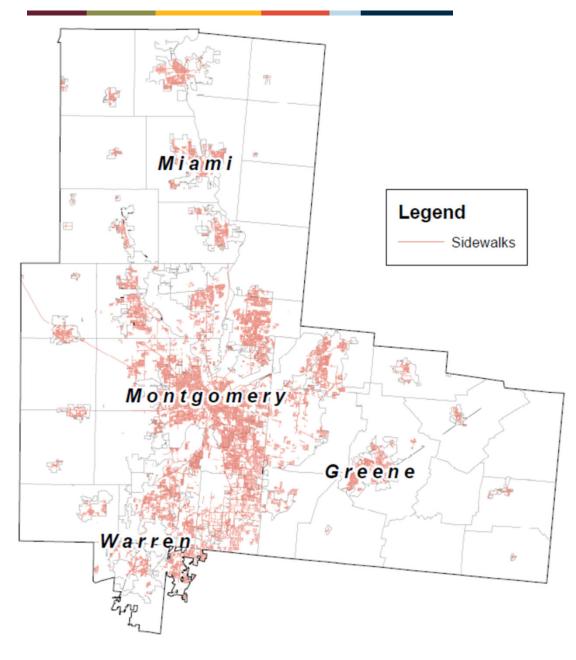

### New Data – Regional Sidewalks

- Transit use expands the utility of walking and biking
- Transit systems/routes as walking/biking destinations
- Project scoring emphasized transit access and bike-and-pedestrian infrastructure

### New Analysis – Sidewalks and Transit Access

#### Dayton Int'l 0) Airport 5 Engle Huber Clayton Heights Brookville Fairborn (0) (0(0)) Aviation Sycamore Heritage Trotwood National Historical Park ide -Day MONTGOMERY New Lebanon Beavercreek Legend 0000 Greater Dayton RTA • Kettering Potential Sidewalk Improvement Areas Xenia West Carrolltor Bus Stops With No . City Sidewalks Miamisburg Washington Twp Centerville