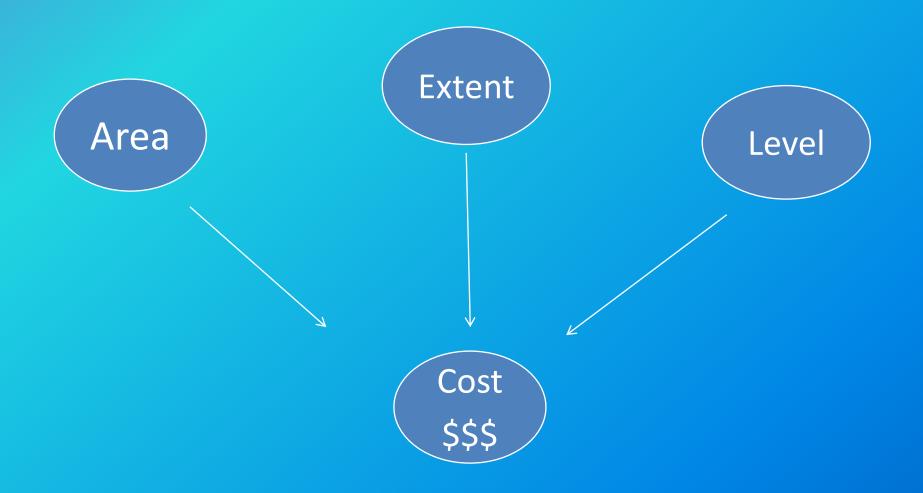

## MIAMI TRAILS (STORMWATER DISTRICT)

SERVICE AREA of the district (where)

EXTENT OF SERVICE of the district (what)

LEVEL OF SERVICE of the district (how often)

COST OF SERVICE of the district (how much)