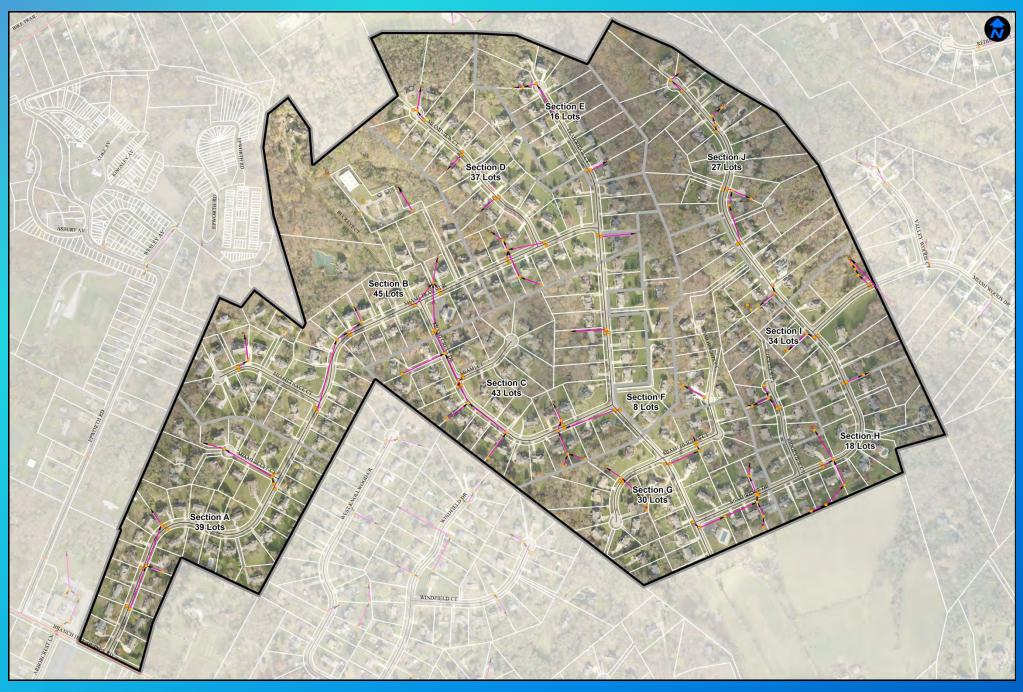

the Board of County Commissioners, the creation of a storm water district encompassing all the lots in the subdivision.
- In December 2014, the HOA of Miami Trails received the approval of the owners of 201 of the 293 lots with no lot owner voicing objection to date.
- All members were advised that they would be assessed for improvements, repairs as well as, on-going maintenance.
- On April 1, CCEO presented preliminary report to the BCC which outlined necessary steps required to establish Miami Trails Storm Water District under R.C. Sec. 6117.

## MIAMI TRAILS (STORMWATER DISTRICT)

SERVICE AREA of the district (where)

EXTENT OF SERVICE of the district (what)

LEVEL OF SERVICE of the district (how often)

COST OF SERVICE of the district (how much)

### MIAMI TRAILS STORMWATER DISTRICT



# Miami Trails Stormwater District (Extent of Service)

#### □ Miami Trails Subdivision 10 Sections A-J, 1988-1993

#### Material Breakdown in Length

| $\checkmark$ | 3 %  | Ductile Iron Pipe (250')          |
|--------------|------|-----------------------------------|
| $\checkmark$ | 10 % | Corrugated Metal Pipe (759')      |
| $\checkmark$ | 21 % | PVC Pipe (1,701')                 |
| $\checkmark$ | 66 % | Reinforced Concrete Pipe (5,270') |

#### Condition Rating

- ✓ 4 % (330') ..... Rated 1 Immediate action recommended
- ✓ 15 % (1209') ..... Rated 2 OK for now, continue to monitor
- ✓ 81% (6444') ..... Rated 3 No maintenance/replacement required at this time

## Miami Trails Subdivison (Level of Service)

#### **Operating/Maintenance Items**

- ✓ structure cleaning & Inspection
-